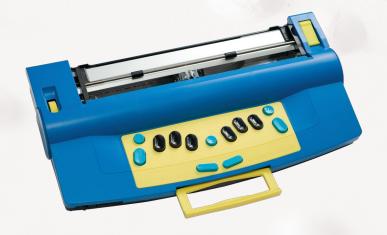

#### **Features**

Speech; Battery operation; Text-to-Braille and Braille-to-Text translation; Multiple languages; PC and QWERTY keyboard connectivity; Embosser and graphics capabilities.

### Specifications

- **Dimensions:** 12 x 24 x 45 cm (4.5 x 9.44 x 17.7");
- Weight: 4.7 kg (10.3 lbs);
- Power: rechargeable internal battery;
- Battery life: 6 hours standard use, requires power in emboss mode, charge cycle 8 hours from low;
- Paper: Standard office paper, 80 gsm or 20 lbs (recommended), to Braille paper 135gsm;
- Languages: Available range of languages and braille codes;
- **Comes with:** Battery charger, starter pack 80gsm A4 paper, MB-Comm software, User Guide, optional Mimic external display, optional external PC keyboard.

## Your Mountbatten

**Light touch keyboard** 

**Speech output** 

PC/Mac connectivity via USB

iOS/Android connectivity via Bluetooth

MB-Comm/MBMimic apps

**Direct QWERTY keyboard input** 

Mimic LCD display (optional)